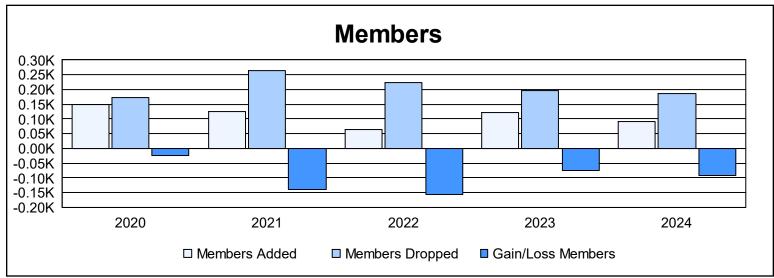

District 107 C

As of June 2024 Cumulative

| Year      | New<br>Clubs | Dropped<br>Clubs | Gain/<br>Loss<br>Clubs | New<br>Members | Charter<br>Members | Reinstate<br>Members | Transfer<br>Members | Total<br>Member<br>Added | Total<br>Members<br>Dropped | Gain/<br>Loss<br>Members |
|-----------|--------------|------------------|------------------------|----------------|--------------------|----------------------|---------------------|--------------------------|-----------------------------|--------------------------|
| 2019-2020 | 0            | 1                | -1                     | 113            | 2                  | 1                    | 32                  | 148                      | 172                         | -24                      |
| 2020-2021 | 0            | 5                | -5                     | 55             | 13                 | 1                    | 56                  | 125                      | 263                         | -138                     |
| 2021-2022 | 0            | 2                | -2                     | 61             | 1                  | 1                    | 2                   | 65                       | 222                         | -157                     |
| 2022-2023 | 0            | 2                | -2                     | 100            | 0                  | 2                    | 19                  | 121                      | 196                         | -75                      |
| 2023-2024 | 0            | 1                | -1                     | 85             | 0                  | 0                    | 7                   | 92                       | 185                         | -93                      |
| Average   | 0            | 2                | -2                     | 83             | 3                  | 1                    | 23                  | 110                      | 208                         | -97                      |