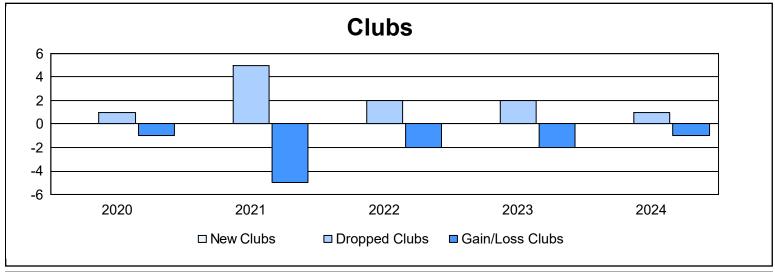

District 107 C

As of June 2024 Cumulative

| Year      | New<br>Clubs | Dropped<br>Clubs | Gain/<br>Loss<br>Clubs | New<br>Members | Charter<br>Members | Reinstate<br>Members | Transfer<br>Members | Total<br>Member<br>Added | Total<br>Members<br>Dropped | Gain/<br>Loss<br>Members |
|-----------|--------------|------------------|------------------------|----------------|--------------------|----------------------|---------------------|--------------------------|-----------------------------|--------------------------|
| 2019-2020 | 0            | 1                | -1                     | 113            | 2                  | 1                    | 32                  | 148                      | 172                         | -24                      |
| 2020-2021 | 0            | 5                | -5                     | 55             | 13                 | 1                    | 56                  | 125                      | 263                         | -138                     |
| 2021-2022 | 0            | 2                | -2                     | 61             | 1                  | 1                    | 2                   | 65                       | 222                         | -157                     |
| 2022-2023 | 0            | 2                | -2                     | 100            | 0                  | 2                    | 19                  | 121                      | 196                         | -75                      |
| 2023-2024 | 0            | 1                | -1                     | 85             | 0                  | 0                    | 7                   | 92                       | 185                         | -93                      |
| Average   | 0            | 2                | -2                     | 83             | 3                  | 1                    | 23                  | 110                      | 208                         | -97                      |